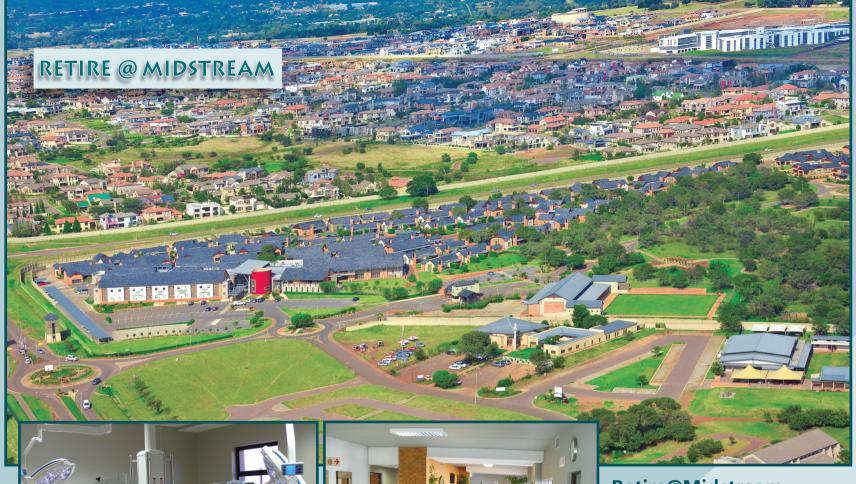

## **Retire@Midstream**

Retire@Midstream offers complete carefree living for ages 50 years and older. A medical centre staffed 24/7, a large community centre with among others, a ladies bar, lounge, a library, internet/ computer facilities, an ala carte restaurant, and more are housed in the main building.