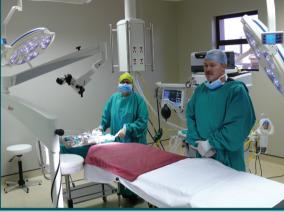

## Day Hospital

Cure Day Clinics is next to the general practitioners' rooms and consists of two theatres and twenty beds.